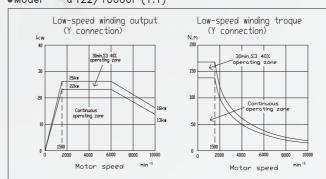

further notice.

# SDC-8045-F / SDC-8045A-F Double Column Vertical Machining Center

- Heavy-duty cutting performance.
- Excellent and stable accuracy.
- User-friendly ergonomic design.
- High precision and rigidity.
- Wider door open range.
- High efficiency.
- Fully enclosed splashguard.

# Optimal Double Column Design Tough! Rugged! Stable!

- ► Meehanite cast iron for all structural parts.
- ▶ Double column design features exceptional stability during heavy cutting.
- ▶ Enlarged saddle and rigid head structure.
- Linear ways on 3 axes.
- ► Two chip augers are equipped at both sides of base.



▶ FANUC Oi-MF CNC with 10.4" color LCD screen mounted on versatile pendant operating panel.



## STANDARD SPINDLE

- ► Easy for after service.
- ▶ High accuracy.
- ▶Cool jet around spindle.







## STANDARD ACCESSORIES

▶#50 taper, 32 T ATC, 35 HP motor

► Automatic lubrication system ► Sprial & flat type chip conveyor

► Heidenhain 3-Axis rotary table

▶ Portable electronic handwheel

▶ Fully enclosed splash guard

▶ Spindle coolant system

► Coolant gun (control by panel)

▶10,000 rpm spindle (Direct drive)

(SDC-8045A-F)

► Spindle chiller

(FANUC)

► Working light

►Alarm liaht

- ▶ #40 taper, 30T ATC, 25 HP motor ► Arm type ATC 40/60 Tools (SDC-8045-F)"
  - ▶ (#40) 15,000 rpm spindle (Direct drive) / 20,000 rpm spindle (Built-in)
  - ► (#50) 6,000 rpm spindle (ZF Gear Box)

**OPTIONAL ACCESSORIES** 

- ▶ Bigger spindle motor
- ► Coolant through spindle system
- ▶ Spindle air blow
- ▶ 4<sup>th</sup> or 4+5<sup>th</sup> axis rotary table
- ► Working piece measurement system