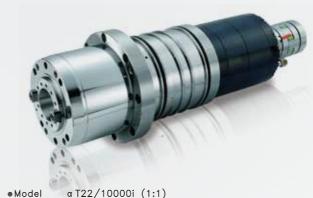

## STANDARD SPINDLE

- ► Easy for after service.
- ▶ High accuracy.
- ▶Cool jet around spindle.

▶ Spindle coolant system

► Coolant gun (control by panel)

▶10,000 rpm spindle (Direct drive)

(SDC-8045A-F)

► Spindle chiller

(FANUC)

► Working light

►Alarm liaht