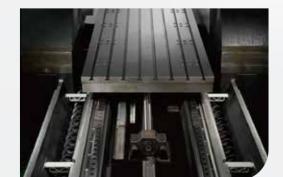

LARGE PRELOADED HIGH PRECISION BALLSCREWS ▶ Double nut C3 class precision ball screws are used on all three axes.

- ▶ Direct drive from servo motor to ball screw.
- ▶Ball screws diameter: X:63mm / Y: 40mm / Z: 50mm. ▶ Rapid traverse speed X,Y: 1181 ipm (30M/min), Z: 630
- ► Table size :86.6" x 40" (2200 x 1100 mm)
- ► Maximum table load: 6,600 lbs (3,000 kg)
- ▶One-piece base with two slots for chip auger at both sides minimizes cleanina time.

#### TRIPLE GUIDEWAYS FOR Y AXIS MOVEMENT

▶2 roller type linear guideways are on the face of bridge, and the 3rd is loacted on the top to offer excellent holding of headstock.

FULLY SUPPORTED TABLE AND VERTICAL HEAD

► The extra long saddle with 3 guideways fully support the table. The vertical head runs on 6 roller packs (3 on each side of linear guideway) offers high rigidity to spindle movement.

ELECTRICAL COMPONENTS ARRANGED IN MODULAR DESIGN FOR EASY MAINTENANCE