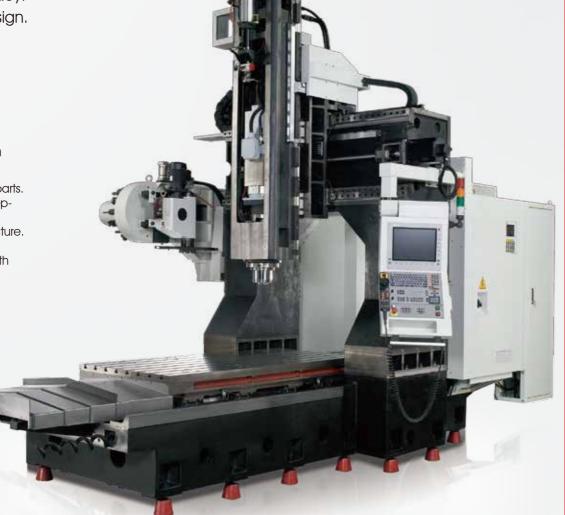

# SDC-8045-F / SDC-8045A-F Double Column Vertical Machining Center

- Heavy-duty cutting performance.
- Excellent and stable accuracy.
- User-friendly ergonomic design.
- High precision and rigidity.
- Wider door open range.
- High efficiency.
- Fully enclosed splashguard.

# Optimal Double Column Design Tough! Rugged! Stable!

- ► Meehanite cast iron for all structural parts.
- ▶ Double column design features exceptional stability during heavy cutting.
- ▶ Enlarged saddle and rigid head structure.
- Linear ways on 3 axes.
- ► Two chip augers are equipped at both sides of base.