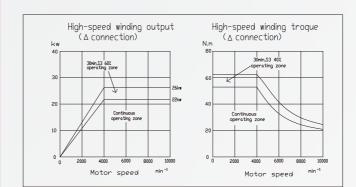

urther notice.

# SDC-8045-F / SDC-8045A-F Double Column Vertical Machining Center

- Heavy-duty cutting performance.
- Excellent and stable accuracy.
- User-friendly ergonomic design.
- High precision and rigidity.
- Wider door open range.
- High efficiency.
- Fully enclosed splashguard.

# Optimal Double Column Design Tough! Rugged! Stable!

- ► Meehanite cast iron for all structural parts.
- ▶ Double column design features exceptional stability during heavy cutting.
- ▶ Enlarged saddle and rigid head structure.
- Linear ways on 3 axes.
- ► Two chip augers are equipped at both sides of base.



▶ FANUC Oi-MF CNC with 10.4" color LCD screen mounted on versatile pendant operating panel.



## STANDARD SPINDLE

- ► Easy for after service.
- ▶ High accuracy.
- ▶Cool jet around spindle.







## STANDARD ACCESSORIES

▶#50 taper, 32 T ATC, 35 HP motor

► Automatic lubrication system ► Sprial & flat type chip conveyor

► Heidenhain 3-Axis rotary table

▶ Portable electronic handwheel

▶ Fully enclosed splash guard

▶ Spindle coolant system

► Coolant gun (control by panel)

▶10,000 rpm spindle (Direct drive)

(SDC-8045A-F)

► Spindle chiller

(FANUC)

► Working light

►Alarm liaht

- ▶ #40 taper, 30T ATC, 25 HP motor ► Arm type ATC 40/60 Tools (SDC-8045-F)"
  - ▶ (#40) 15,000 rpm spindle (Direct drive) / 20,000 rpm spindle (Built-in)
  - ► (#50) 6,000 rpm spindle (ZF Gear Box)

**OPTIONAL ACCESSORIES** 

- ▶ Bigger spindle motor
- ► Coolant through spindle system
- ▶ Spindle air blow
- ▶ 4<sup>th</sup> or 4+5<sup>th</sup> axis rotary table
- ► Working piece measurement system
-